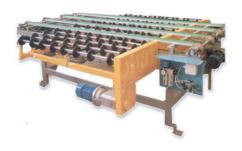

## CONVEYORS, HANDLING EQUIPMENT

EQUIPMENT INC.

The handling units are built to customers specification according to the purpose required. These include: standard transfer conveyor, synchronizing conveyor, loading and unloading conveyor with or without tilting device, visual inspection conveyor with or without tilting, accumulators without floor pit and special units designed to serve a dedicated process.

## HANDLING EQUIPMENT AND CONVEYORS