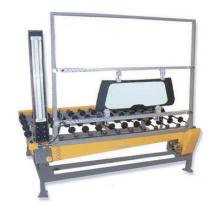

## CONVEYORS, HANDLING EQUIPMENT

EQUIPMENT INC.

The handling units are built to customers specification according to the purpose required. These include: standard transfer conveyor, synchronizing conveyor, loading and unloading conveyor with or without tilting device, visual inspection conveyor with or without tilting, accumulators without floor pit and special units designed to serve a dedicated process.

## HANDLING EQUIPMENT AND CONVEYORS