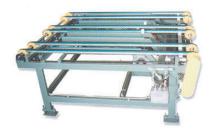

## CONVEYORS, HANDLING EQUIPMENT

EQUIPMENT INC.

The handling units are built to customers specification according to the purpose required. These include: standard transfer conveyor, synchronizing conveyor, loading and unloading conveyor with or without tilting device, visual inspection conveyor with or without tilting, accumulators without floor pit and special units designed to serve a dedicated process.

## HANDLING EQUIPMENT AND CONVEYORS