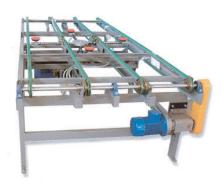

## CONVEYORS, HANDLING EQUIPMENT

EQUIPMENT INC.

The handling units are built to customers specification according to the purpose required. These include: standard transfer conveyor, synchronizing conveyor, loading and unloading conveyor with or without tilting device, visual inspection conveyor with or without tilting, accumulators without floor pit and special units designed to serve a dedicated process.

## HANDLING EQUIPMENT AND CONVEYORS