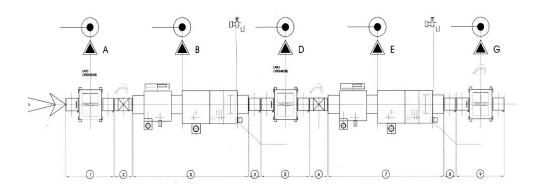

## **Description:**

- 1 Screen Printer AG-HM 700x700
- 2 Syncrotransfer
- 3 IR 2000 -Dryer CD
- 4 Tilting Inspection Station
- **5** Screen Printer AG-HM 700x700
- 6 Syncrotransfer
- 7 IR 2000 Dryer CD
- 8 Tilting Inspection Station
- 9 Screen Printer AG-HM 700x700